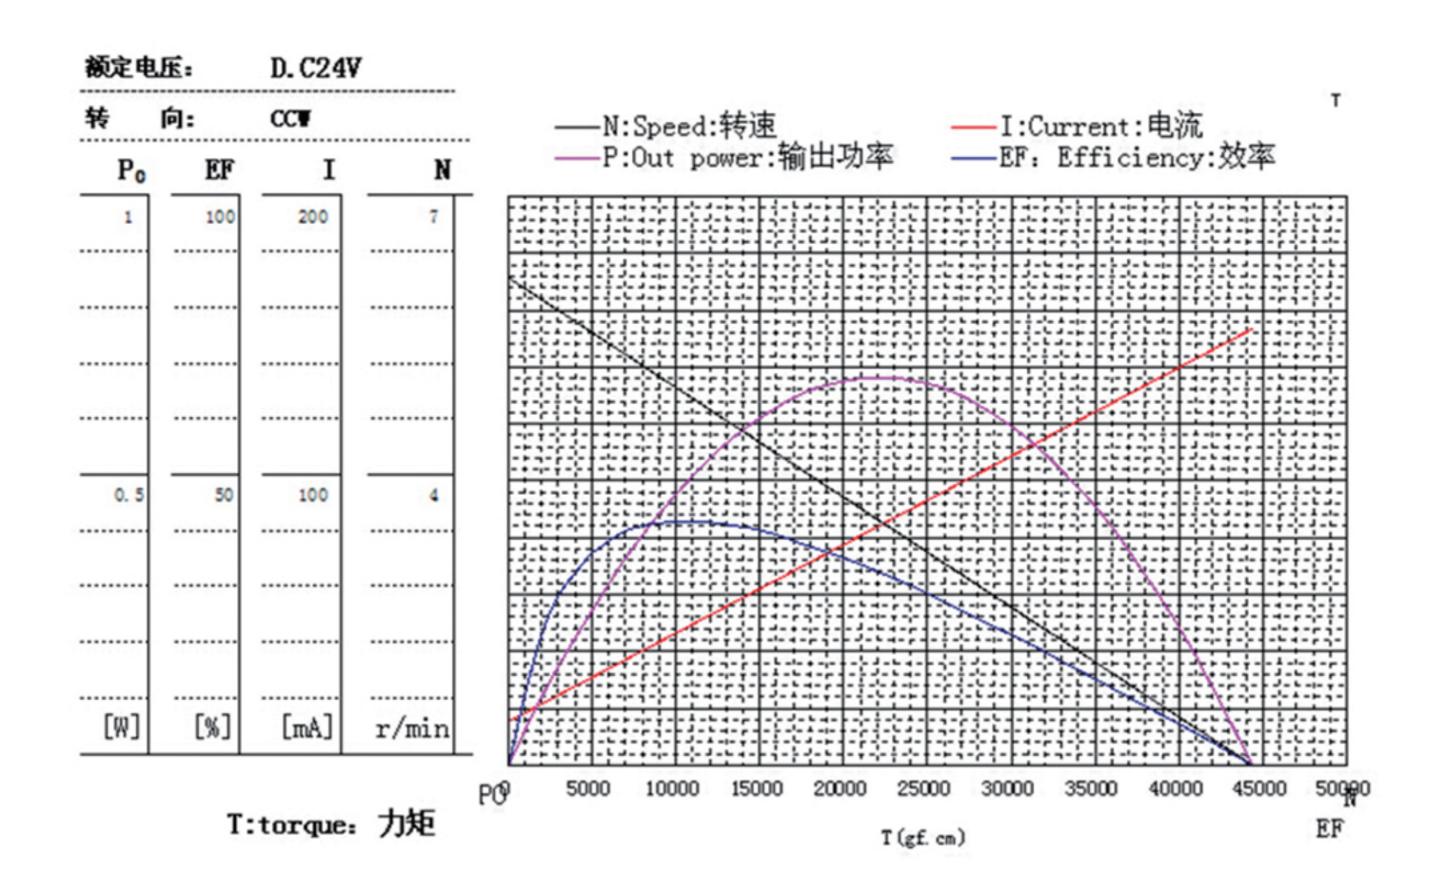

|                   |                                                                                                                                               | 47.10      |         |                       |         |        |        | 47.07411 |        |         |  |
|-------------------|-----------------------------------------------------------------------------------------------------------------------------------------------|------------|---------|-----------------------|---------|--------|--------|----------|--------|---------|--|
| MODEL             | VOLTAGE                                                                                                                                       | AT NO LOAD |         | AT MAXIMUM EFFICIENCY |         |        |        | AT STALL |        |         |  |
|                   |                                                                                                                                               | SPEED      | CURRENT | SPEED                 | CURRENT | TORQUE |        | TORQUE   |        | CURRENT |  |
|                   | VDC                                                                                                                                           | RPM        | А       | RPM                   | A       | mN.m   | kg.cm  | mN.m     | kg.cm  | A       |  |
| GM48P600-370      | 24                                                                                                                                            | 6          | 0.015   | 4.57                  | 0.048   | 1029   | 10.500 | 4312     | 44.000 | 0.153   |  |
| Base motor option | RS360,RS365,RF370,RS380,RS385,RS390,RS395,RF500,RF520                                                                                         |            |         |                       |         |        |        |          |        |         |  |
| Gear ratio option | a:12.5,15,25,41.7(125/3),83.3(244/3),100,164.2,166.67(500/3), 246.3,308, 450, 985, 1846.875;<br>b:34.6, 128.6, 400, 500, 600, 750, 2400, 4500 |            |         |                       |         |        |        |          |        |         |  |
| Note              | The specifications and output shaft can be changed as customer's request.                                                                     |            |         |                       |         |        |        |          |        |         |  |
| Packing detail    | Carton, Size: 38X35.5X34CM;100pcs/carton; G.W:12Kg.                                                                                           |            |         |                       |         |        |        |          |        |         |  |