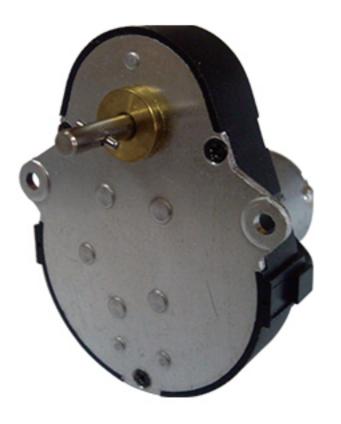

## **DC Gear Motor**

## G M 4 8 P

| Type of Product | DC GEAR MOTOR                                                                  |
|-----------------|--------------------------------------------------------------------------------|
| Model No.       | GM48P                                                                          |
| Applications    | coffee machines, automatic products, induction bin, door-lock, medical devices |