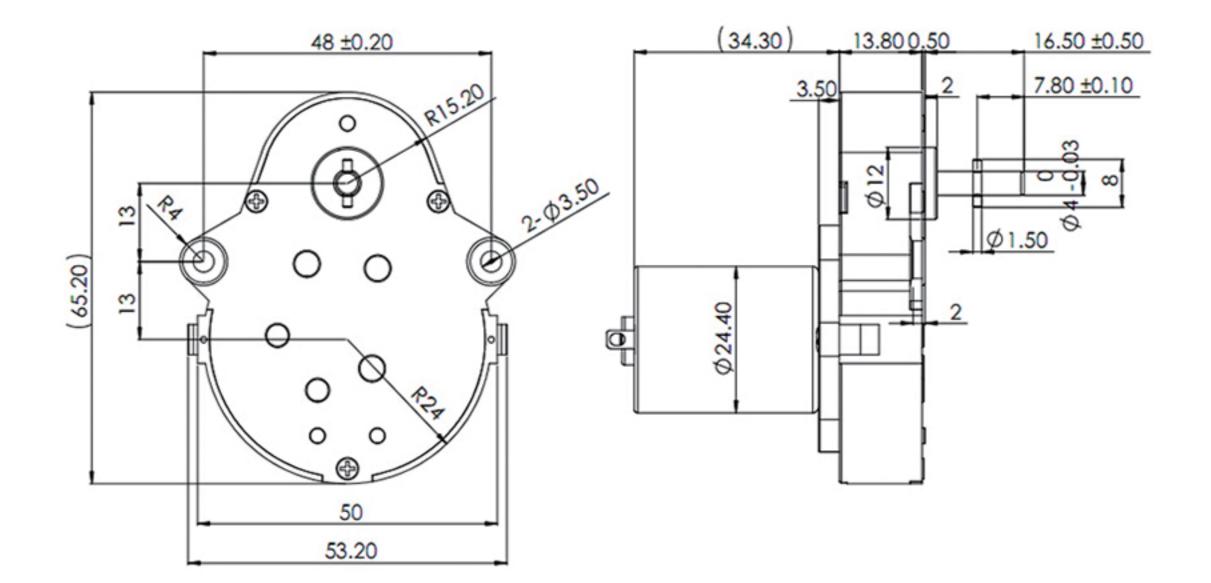

## G M 4 8 P

| Type of Product | DC GEAR MOTOR                                                                  |
|-----------------|--------------------------------------------------------------------------------|
| Model No.       | GM48P                                                                          |
| Applications    | coffee machines, automatic products, induction bin, door-lock, medical devices |